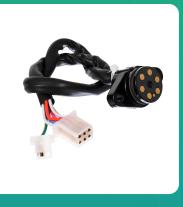

## Uno Minda SW-0855K-M01 Neutral Switch for Yamaha YZF R15

| Part No.     | Product Name   | MRP     | HSN Code |
|--------------|----------------|---------|----------|
| SW-0855K-M01 | Neutral Switch | INR 296 | 85365090 |

**Product Specifications:** 

Product Compatibility: YAMAHA YZF-R15 (2019)