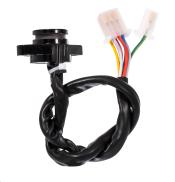

## Uno Minda SW-0855K-M01 Neutral Switch for Yamaha YZF R15

| Part No.     | Product Name   | MRP     | HSN Code |
|--------------|----------------|---------|----------|
| SW-0855K-M01 | Neutral Switch | INR 296 | 85365090 |

**Product Specifications:** 

Product Compatibility: YAMAHA YZF-R15 (2019)