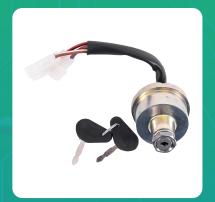

## **Uno Minda SW-0803Z-M01 Ignition Starter Switch for Tafe Mahaan**

| Part No.     | Product Name            | MRP     | HSN Code |
|--------------|-------------------------|---------|----------|
| SW-0803Z-M01 | Ignition Starter Switch | INR 515 | 85365090 |

## **Product Specifications:**

Product Compatibility: Vehicle Compatibility: 30-50 HP, 35 HP, MAHASHAKTI, MF-241, MF-245,

**MAHAAN** 