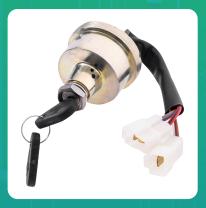

## **Uno Minda SW-0803Z-M01 Ignition Starter Switch for Tafe Mahaan**

| Part No.     | Product Name            | MRP     | HSN Code |
|--------------|-------------------------|---------|----------|
| SW-0803Z-M01 | Ignition Starter Switch | INR 515 | 85365090 |

## **Product Specifications:**

Product Compatibility: Vehicle Compatibility: 30-50 HP, 35 HP, MAHASHAKTI, MF-241, MF-245,

**MAHAAN** 