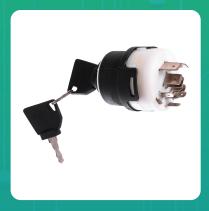

## **Uno Minda SW-0803AR Ignition Starter Switch for JCB 3DX**

| Part No.  | Product Name            | MRP     | HSN Code |
|-----------|-------------------------|---------|----------|
| SW-0803AR | Ignition Starter Switch | INR 587 | 85365090 |

## **Product Specifications:**

**Product Compatibility:** 3DX / 4DX with KOEL Engine