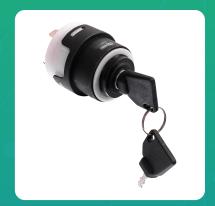

## **Uno Minda SW-0803AR Ignition Starter Switch for JCB 3DX**

| Part No.  | Product Name            | MRP     | HSN Code |
|-----------|-------------------------|---------|----------|
| SW-0803AR | Ignition Starter Switch | INR 587 | 85365090 |

## **Product Specifications:**

**Product Compatibility:** 3DX / 4DX with KOEL Engine