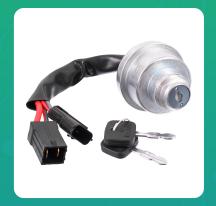

## **Uno Minda SW-0803AL Ignition Starter Switch for John Deere John Deere Tractors Universal**

| Part No.  | Product Name            | MRP     | HSN Code |
|-----------|-------------------------|---------|----------|
| SW-0803AL | Ignition Starter Switch | INR 548 | 85365090 |

## **Product Specifications:**

**Product Compatibility:** Vehicle Compatibility: JOHN DEERE TTR

## **Product Features:**

No.1 OE SWITCH MANUFACTURER

• GLOBALLY AMONG TOP 3 SWITCH MANUFACTURERS

• Long Life Switch Tested Upto 30 thousand. Cycles

• Everytime best switching experience in all weather conditions

• Reliable, High quality & Dependable products

Warranty: 12 Months Against manufacturing defects only

**Country of Origin: India** 

Click to Buy Online: Amazon ONDC

Toll free: 1800-102-7977 Email: esm@unominda.com WhatsApp: 9818 45 49 49