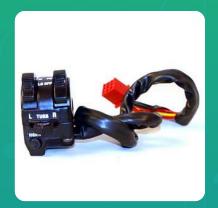

## Uno Minda SW-0721A HANDLE BAR SWITCH- LEFT SIDE (1 WIRE COUPLER) For-BAJAJ-CALIBER

| Part No. | Product Name      | MRP     | HSN Code |
|----------|-------------------|---------|----------|
| SW-0721A | Handle Bar Switch | INR 539 | 85365090 |