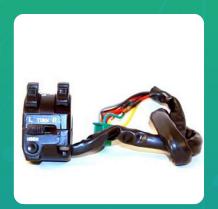

## Uno Minda SW-0721 HANDLE BAR SWITCH- LEFT SIDE - KICK START For-BAJAJ-K-4S O/M

| Part No. | Product Name      | MRP     | HSN Code |
|----------|-------------------|---------|----------|
| SW-0721  | Handle Bar Switch | INR 517 | 85365090 |