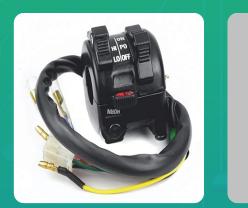

## Uno Minda SW-0714L HANDLE BAR SWITCH- LEFT SIDE - KICK START For-YAMAHA-RXG

| Part No. | Product Name      | MRP     | HSN Code |
|----------|-------------------|---------|----------|
| SW-0714L | Handle Bar Switch | INR 666 | 85365090 |