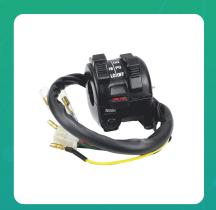

## Uno Minda SW-0714 HANDLE BAR SWITCH- LEFT SIDE - KICK START For-YAMAHA-RX-100

| Part No. | Product Name      | MRP     | HSN Code |
|----------|-------------------|---------|----------|
| SW-0714  | Handle Bar Switch | INR 575 | 85365090 |

## **Product Specifications:**

**Product Compatibility: RX-100** 