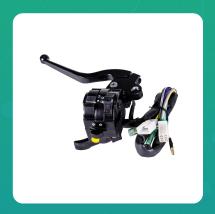

Uno Minda SW-0697A HANDLE BAR SWITCH- LEVER ASSEMBLY - LEFT SIDE (6 PIN FEMALE WHITE COUPLER, 3 PIN MALE WHITE COUPLER, 2 WIRE BULLET TERMINALS & 1 FLAT TERMINAL) - SELF START For-TVS-XL-100 (2016 Model)

## **Product Specifications:**

Product Compatibility: XL-100 (2016 MODEL) BS3 DRL