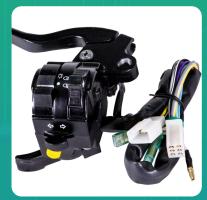

Uno Minda SW-0697A HANDLE BAR SWITCH- LEVER ASSEMBLY - LEFT SIDE (6 PIN FEMALE WHITE COUPLER, 3 PIN MALE WHITE COUPLER, 2 WIRE BULLET TERMINALS & 1 FLAT TERMINAL) - SELF START For-TVS-XL-100 (2016 Model)