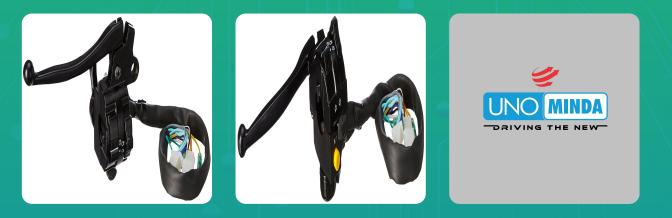

Uno Minda SW-0697 HANDLE BAR SWITCH- LEVER ASSEMBLY - LEFT SIDE (WITH WIRE & COUPLER) - KICK START For-TVS-XL / XT / XLN-HD / HV / XL-SUPER

| Part No. | Product Name      | MRP     | HSN Code |
|----------|-------------------|---------|----------|
| SW-0697  | Handle Bar Switch | INR 405 | 85365090 |

**Product Specifications:** 

Product Compatibility: XL SUPER HD/ XL SUPER NEW/ XL SUPER HD NEW

## **Product Features:**

- India's No. 1 OE Switch Manufacturer
- Globally among Top 3 Switch Manufacturers
- Long Life Switch tested upto 3 Lac Cycles
- Everytime best switching experience in all weather conditions
- Reliable, High quality & Dependable products