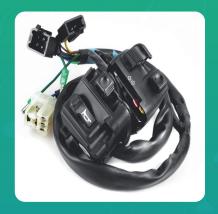

Uno Minda SW-0685T HANDLE BAR SWITCH- LEFT SIDE - SELF START (WITH WIRE COUPLER) - ANALOG METER For-HERO-PASSION PRO / SPLENDOR NXG/ SPLENDOR i-SMART (i3s)

Image not found or type

| Part No. | Product Name      | MRP     | HSN Code |
|----------|-------------------|---------|----------|
| SW-0685T | Handle Bar Switch | INR 468 | 85371000 |

## **Product Specifications:**

Product Compatibility: Passion PRO / Splendor NXG/ Splendor I-SMART (I3S)