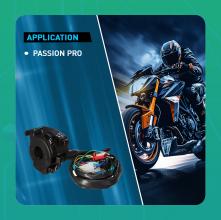

## Uno Minda SW-0685S HANDLE BAR SWITCH- LEFT SIDE - SELF START - DIGITAL METER For-HERO-PASSION PRO







| Part No. | Product Name      | MRP     | HSN Code |
|----------|-------------------|---------|----------|
| SW-0685S | Handle Bar Switch | INR 459 | 85371000 |

## **Product Specifications:**

**Product Compatibility: Passion PRO** 

## **Product Features:**

• India's No. 1 OE Switch Manufacturer

• Globally among Top 3 Switch Manufacturers

Long Life Switch tested upto 3 Lac Cycles

• Everytime best switching experience in all weather conditions

Reliable, High quality & Dependable products

Warranty: 12 Months Against manufacturing defects only

**Country of Origin: India** 

Click to Buy Online: Amazon ONDC

Toll free: 1800-102-7977 Email: esm@unominda.com WhatsApp: 9818 45 49 49