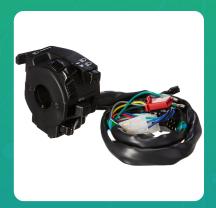

## Uno Minda SW-0685S HANDLE BAR SWITCH- LEFT SIDE - SELF START - DIGITAL METER For-HERO-PASSION PRO

| Part No. | Product Name      | MRP     | HSN Code |
|----------|-------------------|---------|----------|
| SW-0685S | Handle Bar Switch | INR 459 | 85371000 |