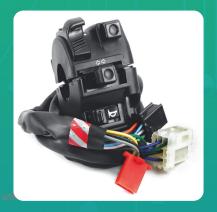

Uno Minda SW-0685M HANDLE BAR SWITCH- LEFT SIDE - SELF KICK START (WITH 3 COUPLER) For-HERO-SPLENDOR PR/SPLENDOR i-SMART (i3s)

lmage not found or ty

| Part No. | Product Name      | MRP     | HSN Code |
|----------|-------------------|---------|----------|
| SW-0685M | Handle Bar Switch | INR 416 | 85371000 |

## **Product Specifications:**

Product Compatibility: Splendor PRO/Splendor I-SMART (I3S)

## **Product Features:**

- India's No. 1 OE Switch Manufacturer
- Globally among Top 3 Switch Manufacturers
- Long Life Switch tested upto 3 Lac Cycles
- Everytime best switching experience in all weather conditions
- Reliable, High quality & Dependable products