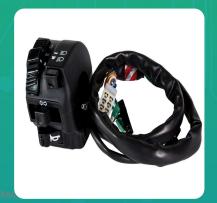

Uno Minda SW-0685BW HANDLE BAR SWITCH- LEFT SIDE - SELF START - 6 PIN WHITE FEMALE COUPLER, 2 PIN FEMALE BLACK COUPLER, 3 WIRE BULLETS & 2 SHORT WIRES For-HERO-SPLENDOR PLS 2015

lmage not found or type

## **Product Specifications:**

**Product Compatibility: Splendor Plus 2015** 