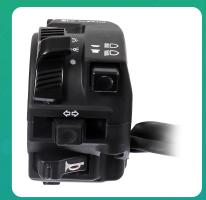

## Uno Minda SW-0685BS Handle Bar Switch Left Side Self Start for Hero Passion Pro 2015 & Passion Pro I3s 2016

| Part No.  | Product Name      | MRP     | HSN Code |
|-----------|-------------------|---------|----------|
| SW-0685BS | Handle Bar Switch | INR 395 | 85371000 |

## **Product Specifications:**

Product Compatibility: Passion PRO 2015/ Passion PRO I3S 2016