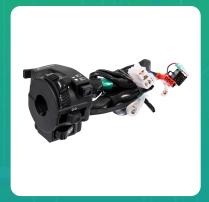

## Uno Minda SW-0685BS Handle Bar Switch Left Side Self Start for Hero Passion Pro 2015 & Passion Pro I3s 2016

| Part No.  | Product Name      | MRP     | HSN Code |
|-----------|-------------------|---------|----------|
| SW-0685BS | Handle Bar Switch | INR 395 | 85371000 |

## **Product Specifications:**

Product Compatibility: Passion PRO 2015/ Passion PRO I3S 2016