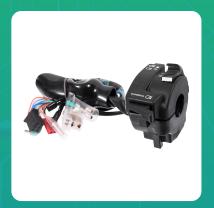

## Uno Minda SW-0685BS Handle Bar Switch Left Side Self Start for Hero Passion Pro 2015 & Passion Pro I3s 2016

| Part No.  | Product Name      | MRP     | HSN Code |
|-----------|-------------------|---------|----------|
| SW-0685BS | Handle Bar Switch | INR 395 | 85371000 |

## **Product Specifications:**

Product Compatibility: Passion PRO 2015/ Passion PRO I3S 2016