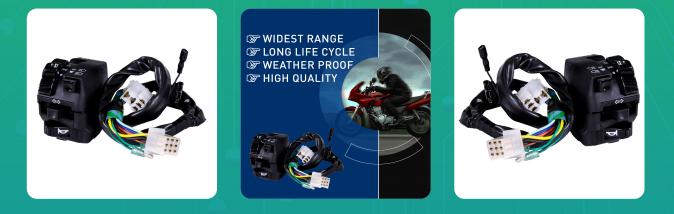

Uno Minda SW-0685BQ HANDLE BAR SWITCH- LEFT SIDE - SELF START (9 & 5 PIN FEMALE WHITE COUPLERS, 2 PIN BULLET & 2 SHORT WIRES) For-HERO-GLAMOUR (2011-14) / GLAMOUR FI (2012-16)/ - COMBI METER

| Part No.  | Product Name      | MRP     | HSN Code |
|-----------|-------------------|---------|----------|
| SW-0685BQ | Handle Bar Switch | INR 360 | 85371000 |

**Product Specifications:** 

Product Compatibility: Glamour (2011-14) / Glamour FI (2012-16)/ - COMBI METER

## **Product Features:**

- India's No. 1 OE Switch Manufacturer
- Globally among Top 3 Switch Manufacturers
- Long Life Switch tested upto 3 Lac Cycles
- Everytime best switching experience in all weather conditions
- Reliable, High quality & Dependable products