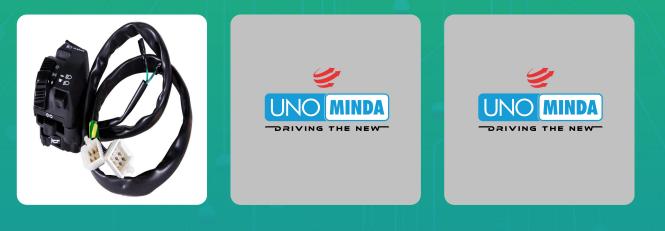

Uno Minda SW-0685BN HANDLE BAR SWITCH- LEFT SIDE - SELF START - (6 & 7 PIN WHITE MALE COUPLER, 2 SHORT WIRE BULLETS) For-HERO-IGNITOR (2012-14)

| Part No.  | Product Name      | MRP     | HSN Code |
|-----------|-------------------|---------|----------|
| SW-0685BN | Handle Bar Switch | INR 417 | 85371000 |

**Product Specifications:** 

**Product Compatibility:** IGNTR (2012-14)