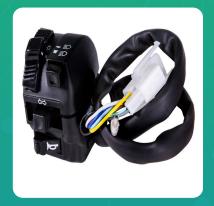

Uno Minda SW-0685BF HANDLE BAR SWITCH- LEFT SIDE (KICK START - MALE COUPLER) For-HERO-CD DELUXE (2006-10)/ HF DELUXE (2012-16) / HF DAWN

| Part No.  | Product Name      | MRP     | HSN Code |
|-----------|-------------------|---------|----------|
| SW-0685BF | Handle Bar Switch | INR 332 | 85371000 |

## **Product Specifications:**

Product Compatibility: CD DLX (2006-10)/ HF DLX (2012-16) / HF DWN