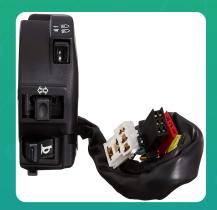

## Uno Minda SW-0685BE HANDLE BAR SWITCH- LEFT SIDE (KICK START) - AHO For-HERO-SPLENDOR PRO (Feb'17)

| Part No.  | Product Name      | MRP     | HSN Code |
|-----------|-------------------|---------|----------|
| SW-0685BE | Handle Bar Switch | INR 373 | 85371000 |

## **Product Specifications:**

**Product Compatibility:** Splendor PRO (FEB'17)