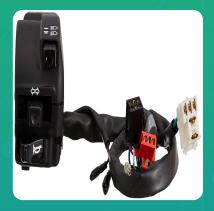

## Uno Minda SW-0685BD HANDLE BAR SWITCH- LEFT SIDE (SELF START) - AHO For-HERO-SPLENDOR PRO (Feb'17)

| Part No.  | Product Name      | MRP     | HSN Code |
|-----------|-------------------|---------|----------|
| SW-0685BD | Handle Bar Switch | INR 383 | 85371000 |

## **Product Specifications:**

**Product Compatibility:** Splendor PRO (FEB'17)