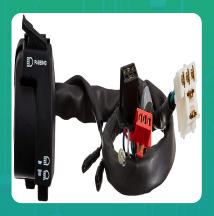

## Uno Minda SW-0685BD HANDLE BAR SWITCH- LEFT SIDE (SELF START) - AHO For-HERO-SPLENDOR PRO (Feb'17)

| Part No.  | Product Name      | MRP     | HSN Code |
|-----------|-------------------|---------|----------|
| SW-0685BD | Handle Bar Switch | INR 383 | 85371000 |

## **Product Specifications:**

**Product Compatibility:** Splendor PRO (FEB'17)