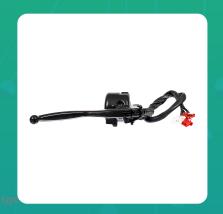

## Uno Minda SW-0682 HANDLE BAR SWITCH- LEVER ASSEMBLY - RIGHT SIDE (KICK START) For-BAJAJ-BOXER AT/ECO

Image not found

| Part No. | Product Name      | MRP     | HSN Code |
|----------|-------------------|---------|----------|
| SW-0682  | Handle Bar Switch | INR 540 | 85365090 |

## **Product Specifications:**

**Product Compatibility: BXR AT/ ECO** 

## **Product Features:**

- India's No. 1 OE Switch Manufacturer
- Globally among Top 3 Switch Manufacturers
- Long Life Switch tested upto 3 Lac Cycles
- Everytime best switching experience in all weather conditions
- Reliable, High quality & Dependable products