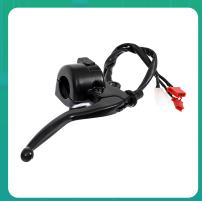

## Uno Minda SW-0682 HANDLE BAR SWITCH- LEVER ASSEMBLY - RIGHT SIDE (KICK START) For-BAJAJ-BOXER AT/ECO

Image not found

| Part No. | Product Name      | MRP     | HSN Code |
|----------|-------------------|---------|----------|
| SW-0682  | Handle Bar Switch | INR 540 | 85365090 |

## **Product Specifications:**

**Product Compatibility: BXR AT/ ECO** 

## **Product Features:**

- India's No. 1 OE Switch Manufacturer
- Globally among Top 3 Switch Manufacturers
- Long Life Switch tested upto 3 Lac Cycles
- Everytime best switching experience in all weather conditions
- Reliable, High quality & Dependable products