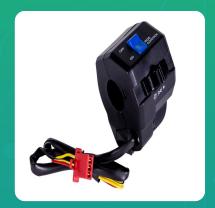

## Uno Minda SW-0672H HANDLE BAR SWITCH- RIGHT SIDE (KICK START) For-BAJAJ-CALIBER 115

| Part No. | Product Name      | MRP     | HSN Code |
|----------|-------------------|---------|----------|
| SW-0672H | Handle Bar Switch | INR 322 | 85371000 |