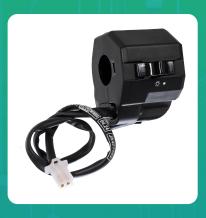

## Uno Minda SW-0672BF-M01 Handle Bar Switch for Bajaj CT 110

| Part No.      | Product Name      | MRP     | HSN Code |
|---------------|-------------------|---------|----------|
| SW-0672BF-M01 | Handle Bar Switch | INR 149 | 85365090 |

## **Product Specifications:**

Product Compatibility: Vehicle Compatibility: CT 110X BS6/PLTN KS BS3