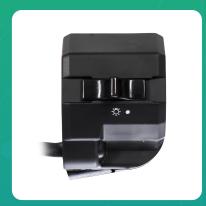

## Uno Minda SW-0672BF-M01 Handle Bar Switch for Bajaj CT 110

| Part No.      | Product Name      | MRP     | HSN Code |
|---------------|-------------------|---------|----------|
| SW-0672BF-M01 | Handle Bar Switch | INR 149 | 85365090 |

## **Product Specifications:**

Product Compatibility: Vehicle Compatibility: CT 110X BS6/PLTN KS BS3