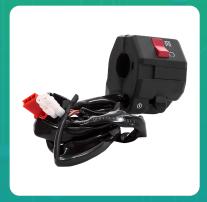

Uno Minda SW-0672BC-M01 HANDLE BAR SWITCH- RIGHT SIDE (SELF START) - AHO - 3 PIN FEMALE RED COUPLER, 2 PIN FEMALE WHITE COUPLER, 2 SHORT WIRES For-BAJAJ-AVENGER 220 CRUISE

| Part No.      | Product Name      | MRP     | HSN Code |
|---------------|-------------------|---------|----------|
| SW-0672BC-M01 | Handle Bar Switch | INR 303 | 85365090 |