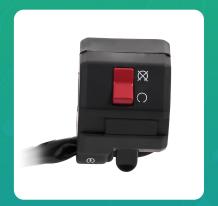

Uno Minda SW-0672BC-M01 HANDLE BAR SWITCH- RIGHT SIDE (SELF START) - AHO - 3 PIN FEMALE RED COUPLER, 2 PIN FEMALE WHITE COUPLER, 2 SHORT WIRES For-BAJAJ-AVENGER 220 CRUISE

| Part No.      | Product Name      | MRP     | HSN Code |
|---------------|-------------------|---------|----------|
| SW-0672BC-M01 | Handle Bar Switch | INR 303 | 85365090 |