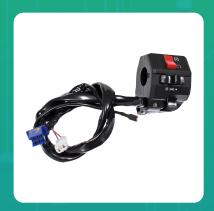

Uno Minda SW-0672AK-M01 HANDLE BAR SWITCH- RIGHT SIDE (SELF START) - 9 PIN BLUE COUPLER, 2 PIN WHITE ROUND COUPLER, 2 WIRE TERMINALS For-BAJAJ-AVENGER 220 CRUISE

| Part No.      | Product Name      | MRP     | HSN Code |
|---------------|-------------------|---------|----------|
| SW-0672AK-M01 | Handle Bar Switch | INR 411 | 85365090 |