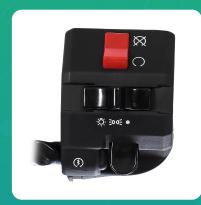

Uno Minda SW-0672AK-M01 HANDLE BAR SWITCH- RIGHT SIDE (SELF START) - 9 PIN BLUE COUPLER, 2 PIN WHITE ROUND COUPLER, 2 WIRE TERMINALS For-BAJAJ-AVENGER 220 CRUISE

| Part No.      | Product Name      | MRP     | HSN Code |
|---------------|-------------------|---------|----------|
| SW-0672AK-M01 | Handle Bar Switch | INR 411 | 85365090 |