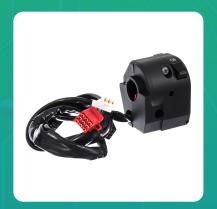

## Uno Minda SW-0671M-M01 HANDLE BAR SWITCH- LEFT SIDE (SELF START) For-BAJAJ-AVENGER 220 CRUISE/ AVENGER 150 STREET

| Part No.     | Product Name      | MRP     | HSN Code |
|--------------|-------------------|---------|----------|
| SW-0671M-M01 | Handle Bar Switch | INR 545 | 85365090 |

## **Product Specifications:**

Product Compatibility: AVGR 220 CRUISE/ AVGR 150 STREET, AVGR 180