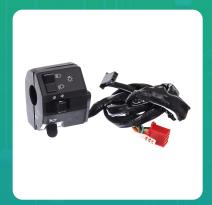

## Uno Minda SW-0671M-M01 HANDLE BAR SWITCH- LEFT SIDE (SELF START) For-BAJAJ-AVENGER 220 CRUISE/ AVENGER 150 STREET

| Part No.     | Product Name      | MRP     | HSN Code |
|--------------|-------------------|---------|----------|
| SW-0671M-M01 | Handle Bar Switch | INR 545 | 85365090 |

## **Product Specifications:**

Product Compatibility: AVGR 220 CRUISE/ AVGR 150 STREET, AVGR 180