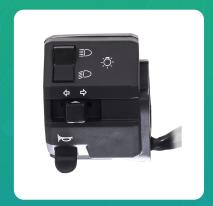

## Uno Minda SW-0671M-M01 HANDLE BAR SWITCH- LEFT SIDE (SELF START) For-BAJAJ-AVENGER 220 CRUISE/ AVENGER 150 STREET

| Part No.     | Product Name      | MRP     | HSN Code |
|--------------|-------------------|---------|----------|
| SW-0671M-M01 | Handle Bar Switch | INR 545 | 85365090 |

## **Product Specifications:**

Product Compatibility: AVGR 220 CRUISE/ AVGR 150 STREET, AVGR 180