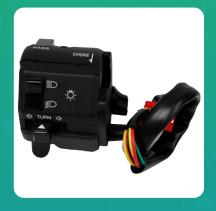

## Uno Minda SW-0671 HANDLE BAR SWITCH- LEFT SIDE - KICK START For-BAJAJ-PULSAR/ PULSAR DTSi/ CALIBER / C-100 N/M / DISCOVER O/M

| Part No. | Product Name      | MRP     | HSN Code |
|----------|-------------------|---------|----------|
| SW-0671  | Handle Bar Switch | INR 318 | 85371000 |

## **Product Specifications:**

Product Compatibility: PULSAR/ PULSAR DTSI/ CALIBER / C-100 N/M / DISCOVER O/M