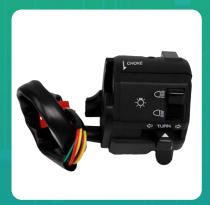

## Uno Minda SW-0671 HANDLE BAR SWITCH- LEFT SIDE - KICK START For-BAJAJ-PULSAR/ PULSAR DTSi/ CALIBER / C-100 N/M / DISCOVER O/M

| Part No. | Product Name      | MRP     | HSN Code |
|----------|-------------------|---------|----------|
| SW-0671  | Handle Bar Switch | INR 318 | 85371000 |

## **Product Specifications:**

Product Compatibility: PULSAR/ PULSAR DTSI/ CALIBER / C-100 N/M / DISCOVER O/M