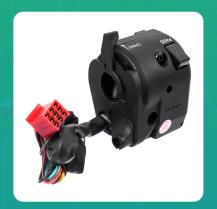

## Uno Minda SW-0671 HANDLE BAR SWITCH- LEFT SIDE - KICK START For-BAJAJ-PULSAR/ PULSAR DTSi/ CALIBER / C-100 N/M / DISCOVER O/M

| Part No. | Product Name      | MRP     | HSN Code |
|----------|-------------------|---------|----------|
| SW-0671  | Handle Bar Switch | INR 318 | 85371000 |

## **Product Specifications:**

Product Compatibility: PULSAR/ PULSAR DTSI/ CALIBER / C-100 N/M / DISCOVER O/M