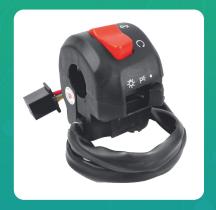

Uno Minda SW-0666T HANDLE BAR SWITCH- RIGHT SIDE (KICK START) - WITH LIGHT & ENGINE KILL SWITCH - 6
PIN BLACK FEMALE COUPLER For-ROYAL ENFIELD-BULLET ELECTRA 350 CC (DRUM)

| Part No. | Product Name      | MRP     | HSN Code |
|----------|-------------------|---------|----------|
| SW-0666T | Handle Bar Switch | INR 335 | 85371000 |