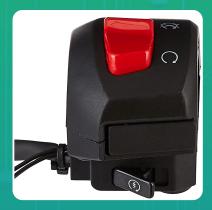

## **Uno Minda SW-0666BX-M01 Handle Bar Switch for Suzuki Intruder**

| Part No.      | Product Name      | MRP     | HSN Code |
|---------------|-------------------|---------|----------|
| SW-0666BX-M01 | Handle Bar Switch | INR 331 | 85365090 |

## **Product Specifications:**

**Product Compatibility:** SUZUKI INTRUDER (AHO)