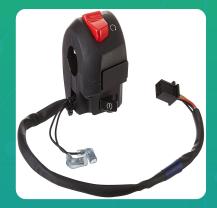

## **Uno Minda SW-0666BX-M01 Handle Bar Switch for Suzuki Intruder**

| Part No.      | Product Name      | MRP     | HSN Code |
|---------------|-------------------|---------|----------|
| SW-0666BX-M01 | Handle Bar Switch | INR 331 | 85365090 |

## **Product Specifications:**

**Product Compatibility:** SUZUKI INTRUDER (AHO)