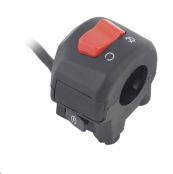

## Uno Minda SW-0666BN HANDLE BAR SWITCH-RH(AHO)-ES for ROYAL ENFIELD BULLET CLASSIC 500

| Part No.  | Product Name      | MRP     | HSN Code |
|-----------|-------------------|---------|----------|
| SW-0666BN | Handle Bar Switch | INR 313 | 85371000 |

## Product Compatibility: BULLET CLASSIC 500