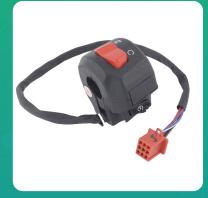

## Uno Minda SW-0666BN HANDLE BAR SWITCH-RH(AHO)-ES for ROYAL ENFIELD BULLET CLASSIC 500

| Part No.  | Product Name      | MRP     | HSN Code |
|-----------|-------------------|---------|----------|
| SW-0666BN | Handle Bar Switch | INR 313 | 85371000 |

## Product Compatibility: BULLET CLASSIC 500