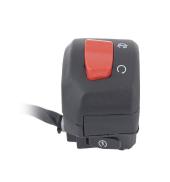

## Uno Minda SW-0666BN HANDLE BAR SWITCH-RH(AHO)-ES for ROYAL ENFIELD BULLET CLASSIC 500

| Part No.  | Product Name      | MRP     | HSN Code |
|-----------|-------------------|---------|----------|
| SW-0666BN | Handle Bar Switch | INR 313 | 85371000 |

## Product Compatibility: BULLET CLASSIC 500