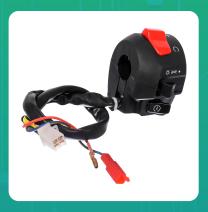

## Uno Minda SW-0666AP-M01 HANDLE BAR SWITCH- RIGHT SIDE (SELF START) For-TVS-APACHE RTR EFI

| Part No.      | Product Name      | MRP     | HSN Code |
|---------------|-------------------|---------|----------|
| SW-0666AP-M01 | Handle Bar Switch | INR 350 | 85365090 |

## **Product Specifications:**

**Product Compatibility: APACHE RTR EFI** 