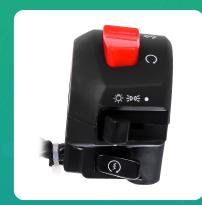

## Uno Minda SW-0666AP-M01 HANDLE BAR SWITCH- RIGHT SIDE (SELF START) For-TVS-APACHE RTR EFI

| Part No.      | Product Name      | MRP     | HSN Code |
|---------------|-------------------|---------|----------|
| SW-0666AP-M01 | Handle Bar Switch | INR 350 | 85365090 |

## **Product Specifications:**

**Product Compatibility: APACHE RTR EFI** 