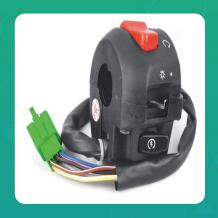

Uno Minda SW-0666 HANDLE BAR SWITCH- RIGHT SIDE (SELF START) - WITH WIRE COUPLER For-TVS-FIERO/ UPG./ FIERO-F2

| Part No. | Product Name      | MRP     | HSN Code |
|----------|-------------------|---------|----------|
| SW-0666  | Handle Bar Switch | INR 543 | 85371000 |

## **Product Specifications:**

**Product Compatibility:** FIERO/ UPG./ FIERO-F2

## **Product Features:**

• India's No. 1 OE Switch Manufacturer

• Globally among Top 3 Switch Manufacturers

• Long Life Switch tested upto 3 Lac Cycles

• Everytime best switching experience in all weather conditions