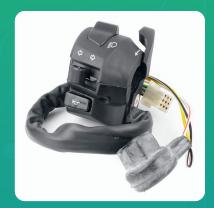

## Uno Minda SW-0665L HANDLE BAR SWITCH- LEFT SIDE - KICK START For-TVS-FIERO F2

| Part No. | Product Name      | MRP     | HSN Code |
|----------|-------------------|---------|----------|
| SW-0665L | Handle Bar Switch | INR 569 | 85371000 |

## **Product Specifications:**

Product Compatibility: FIERO F2 DRUM/ DISC/ FX DRUM/DISC