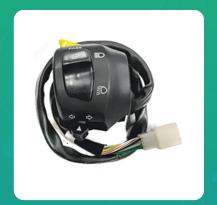

## Uno Minda SW-0665CB HBS-LH-GIXXER GSX 150 SF for SUZUKI GIXXER GSX 150 SF

| Part No.  | Product Name      | MRP     | HSN Code |
|-----------|-------------------|---------|----------|
| SW-0665CB | Handle Bar Switch | INR 496 | 85371000 |

## **Product Specifications:**

**Product Compatibility: GIXXER GSX 150 SF** 