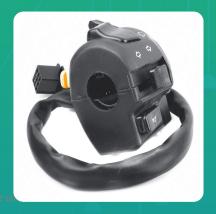

Uno Minda SW-0665C HANDLE BAR SWITCH- LEFT SIDE - WITH DIPPER, PASSING, HORN, INDICATOR & VERTICAL DECOMPRESSION CHOKE - 9 PIN BLACK FEMALE COUPLER For-ROYAL ENFIELD-ELECTRA

lmage not found or t

| Part No. | Product Name      | MRP     | HSN Code |
|----------|-------------------|---------|----------|
| SW-0665C | Handle Bar Switch | INR 678 | 85371000 |