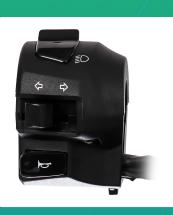

## Uno Minda SW-0665BP-M01 Handle Bar Switch for Suzuki Intruder

| Part No.      | Product Name      | MRP     | HSN Code |
|---------------|-------------------|---------|----------|
| SW-0665BP-M01 | Handle Bar Switch | INR 478 | 85365090 |

**Product Specifications:** 

**Product Compatibility:** SUZUKI INTRUDER SP (AHO)