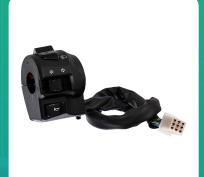

## Uno Minda SW-0665BP-M01 Handle Bar Switch for Suzuki Intruder

| Part No.      | Product Name      | MRP     | HSN Code |
|---------------|-------------------|---------|----------|
| SW-0665BP-M01 | Handle Bar Switch | INR 478 | 85365090 |

**Product Specifications:** 

**Product Compatibility:** SUZUKI INTRUDER SP (AHO)