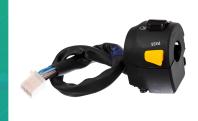

## Uno Minda SW-0665BP-M01 Handle Bar Switch for Suzuki Intruder

| Part No.      | Product Name      | MRP     | HSN Code |
|---------------|-------------------|---------|----------|
| SW-0665BP-M01 | Handle Bar Switch | INR 478 | 85365090 |

**Product Specifications:** 

**Product Compatibility:** SUZUKI INTRUDER SP (AHO)