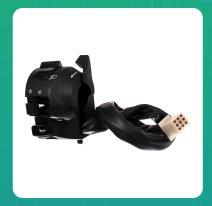

## **Uno Minda SW-0665BN-M01 Handle Bar Switch for Suzuki Intruder**

mage not found or type unknowr

| Part No.      | Product Name      | MRP     | HSN Code |
|---------------|-------------------|---------|----------|
| SW-0665BN-M01 | Handle Bar Switch | INR 478 | 85365090 |

## **Product Specifications:**

**Product Compatibility:** SUZUKI INTRUDER (AHO)