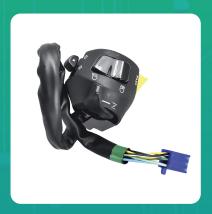

Uno Minda SW-0665AM-M01 HANDLE BAR SWITCH- LEFT SIDE (SELF START)- 9 PIN BLUE COUPLER For-TVS-APACHE RTR 160 (Single & Double Disc)/ RTR 180 (Double Disc)

| Part No.      | Product Name      | MRP     | HSN Code |
|---------------|-------------------|---------|----------|
| SW-0665AM-M01 | Handle Bar Switch | INR 521 | 85365090 |