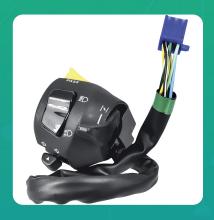

Uno Minda SW-0665AM-M01 HANDLE BAR SWITCH- LEFT SIDE (SELF START)- 9 PIN BLUE COUPLER For-TVS-APACHE RTR 160 (Single & Double Disc)/ RTR 180 (Double Disc)

| Part No.      | Product Name      | MRP     | HSN Code |
|---------------|-------------------|---------|----------|
| SW-0665AM-M01 | Handle Bar Switch | INR 521 | 85365090 |