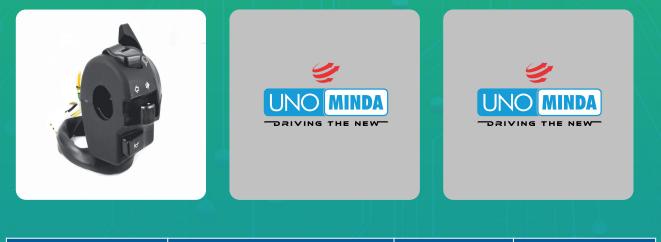

Uno Minda SW-0665AE HANDLE BAR SWITCH- LEFT SIDE (SELF START) For-TVS-APACHE 160 O/M / VICTOR GLX ES

| Part No.  | Product Name      | MRP     | HSN Code |
|-----------|-------------------|---------|----------|
| SW-0665AE | Handle Bar Switch | INR 511 | 85371000 |

**Product Specifications:** 

Product Compatibility: APACHE 150 / 150 FR DISC/ VICTOR GLX ES