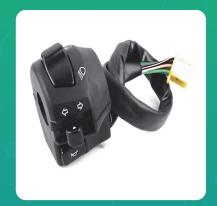

## Uno Minda SW-0665AD HANDLE BAR SWITCH- LEFT SIDE - WITH WIRE COUPLER For-SUZUKI-ZEUS

| Part No.  | Product Name      | MRP     | HSN Code |
|-----------|-------------------|---------|----------|
| SW-0665AD | Handle Bar Switch | INR 508 | 85371000 |

## **Product Specifications:**

**Product Compatibility: ZEUS** 