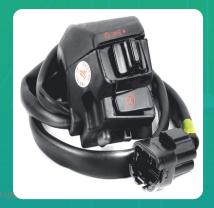

## Uno Minda SW-0660G HANDLE BAR SWITCH- RIGHT SIDE (SELF START) For-HERO-KARIZMA (2003-12)

lmage not found or

| Part No. | Product Name      | MRP     | HSN Code |
|----------|-------------------|---------|----------|
| SW-0660G | Handle Bar Switch | INR 480 | 85371000 |