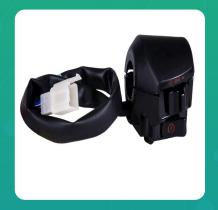

Uno Minda SW-0660B HANDLE BAR SWITCH- RIGHT SIDE (SELF START) - WITH WIRE COUPLER & 2 L-TYPE CLIP TERMINALS For-HERO-AMBITION 135 - DRUM

| Part No. | Product Name      | MRP     | HSN Code |
|----------|-------------------|---------|----------|
| SW-0660B | Handle Bar Switch | INR 342 | 85371000 |