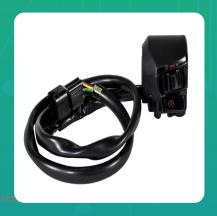

Uno Minda SW-0660AE HANDLE BAR SWITCH- RIGHT SIDE - SELF START - 5 PIN BLACK MALE COUPLER, 2 SHORT WIRES For-HERO-KARIZMA ZMR (2009-14)

lmage not found or typ

| Part No.  | Product Name      | MRP     | HSN Code |
|-----------|-------------------|---------|----------|
| SW-0660AE | Handle Bar Switch | INR 446 | 85371000 |

## **Product Specifications:**

**Product Compatibility:** KRZM ZMR (2009-14)

## **Product Features:**

- India's No. 1 OE Switch Manufacturer
- Globally among Top 3 Switch Manufacturers
- Long Life Switch tested upto 3 Lac Cycles
- Everytime best switching experience in all weather conditions
- Reliable, High quality & Dependable products