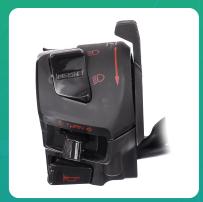

## Uno Minda SW-0659W-M01 HANDLE BAR SWITCH- LEFT SIDE - (SELF START) For-HONDA-DAZZLER

| Part No.     | Product Name      | MRP     | HSN Code |
|--------------|-------------------|---------|----------|
| SW-0659W-M01 | Handle Bar Switch | INR 500 | 85365090 |

## **Product Specifications:**

**Product Compatibility: DZLR** 