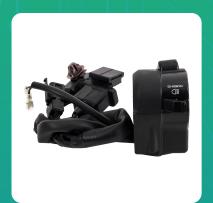

## Uno Minda SW-0659BA-M01 Handle Bar Switch for Honda X-Blade

lmage not found or type unknow

| Part No.      | Product Name      | MRP     | HSN Code |
|---------------|-------------------|---------|----------|
| SW-0659BA-M01 | Handle Bar Switch | INR 798 | 85365090 |

## **Product Specifications:**

**Product Compatibility:** Vehicle Compatibility: X-BLADE BS6