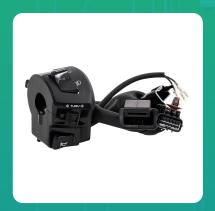

## Uno Minda SW-0659BA-M01 Handle Bar Switch for Honda X-Blade

lmage not found or type unknow

| Part No.      | Product Name      | MRP     | HSN Code |
|---------------|-------------------|---------|----------|
| SW-0659BA-M01 | Handle Bar Switch | INR 798 | 85365090 |

## **Product Specifications:**

**Product Compatibility:** Vehicle Compatibility: X-BLADE BS6