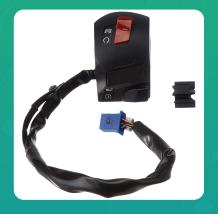

Uno Minda SW-0648F-M01 HANDLE BAR SWITCH- RIGHT SIDE (SELF START) - AHO - 5 PIN WHITE COUPLER, 2 PIN WHITE COUPLER For-BAJAJ-PULSAR 135/ 150/ 180 DTSi

| Part No.     | Product Name      | MRP     | HSN Code |
|--------------|-------------------|---------|----------|
| SW-0648F-M01 | Handle Bar Switch | INR 540 | 85365090 |