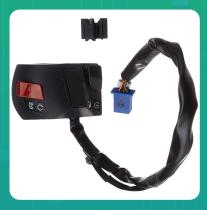

Uno Minda SW-0648F-M01 HANDLE BAR SWITCH- RIGHT SIDE (SELF START) - AHO - 5 PIN WHITE COUPLER, 2 PIN WHITE COUPLER For-BAJAJ-PULSAR 135/ 150/ 180 DTSi

| Part No.     | Product Name      | MRP     | HSN Code |
|--------------|-------------------|---------|----------|
| SW-0648F-M01 | Handle Bar Switch | INR 540 | 85365090 |