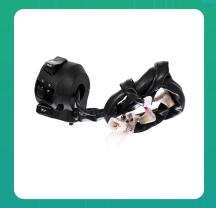

## Uno Minda SW-0639AP-M01 Handle Bar Switch for Yamaha R15 V3

lmage not found or type unknow

| Part No.      | Product Name      | MRP     | HSN Code |
|---------------|-------------------|---------|----------|
| SW-0639AP-M01 | Handle Bar Switch | INR 490 | 85365090 |

## **Product Specifications:**

**Product Compatibility: Vehicle Compatibility: YMHA R15 V3R15 V3** 