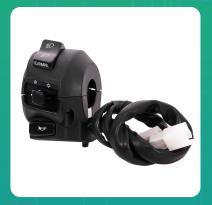

## Uno Minda SW-0639AF-M01 Handle Bar Switch for Yamaha FZ 25

lmage not found or type unknow

| Part No.      | Product Name      | MRP     | HSN Code |
|---------------|-------------------|---------|----------|
| SW-0639AF-M01 | Handle Bar Switch | INR 545 | 85365090 |