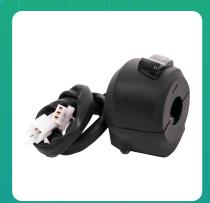

## Uno Minda SW-0639AF-M01 Handle Bar Switch for Yamaha FZ 25

lmage not found or type unknow

| Part No.      | Product Name      | MRP     | HSN Code |
|---------------|-------------------|---------|----------|
| SW-0639AF-M01 | Handle Bar Switch | INR 545 | 85365090 |