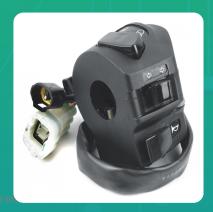

Uno Minda SW-0629C HANDLE BAR SWITCH- LEFT SIDE (SELF START) For-BAJAJ-PULSAR DTSI 150/ 180/ 220 - UG4

lmage not found or

| Part No. | Product Name      | MRP     | HSN Code |
|----------|-------------------|---------|----------|
| SW-0629C | Handle Bar Switch | INR 804 | 85365090 |

## **Product Specifications:**

Product Compatibility: PULSAR DTSI 150/ 180/ 220 - UG4