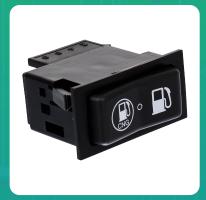

## Uno Minda SW-0615G-M01 Piano Switch for Bajaj RE 4S

| Part No.     | Product Name | MRP     | HSN Code |
|--------------|--------------|---------|----------|
| SW-0615G-M01 | Piano Switch | INR 141 | 85365090 |

## **Product Specifications:**

Product Compatibility: Vehicle Compatibility: 3W 4S CNG

## **Product Features:**

No.1 OE SWITCH MANUFACTURER

• GLOBALLY AMONG TOP 3 SWITCH MANUFACTURERS

• Long Life Switch Tested Upto 30 thousand. Cycles

• Everytime best switching experience in all weather conditions